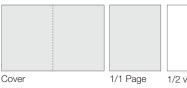

#### PRICE & FORMAT PRINT

| Format         | Price SEK  | Width x Height mm | Bleed* |
|----------------|------------|-------------------|--------|
| Spread         | 22000 SEK  | 420x297*          | + 5 mm |
| Cover 2 or 3   | 20 500 SEK | 210x297*          | + 5 mm |
| Cover 4 (back) | 20 500 SEK | 210x267*          | + 5 mm |
| 1/1 Page       | 15 000 SEK | 210x297*          | + 5 mm |
| 1/2 Page       | 8 900 SEK  | 185x132 / 90x270  |        |
| 1/4 Page       | 4 900 SEK  | 90x132 / 185x65   |        |
| 1/8 Page       | 2 600 SEK  | 90x65 / 185x30    |        |