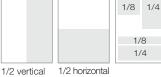

#### PRICE & FORMAT PRINT

| Format         | Price SEK  | Width x Height mm | Bleed* |
|----------------|------------|-------------------|--------|
| Spread         | 22000 SEK  | 420x297*          | + 5 mm |
| Cover 2 or 3   | 20 500 SEK | 210x297*          | + 5 mm |
| Cover 4 (back) | 20 500 SEK | 210x267*          | + 5 mm |
| 1/1 Page       | 15 000 SEK | 210x297*          | + 5 mm |
| 1/2 Page       | 8 900 SEK  | 185x132 / 90x270  |        |
| 1/4 Page       | 4 900 SEK  | 90x132 / 185x65   |        |
| 1/8 Page       | 2 600 SEK  | 90x65 / 185x30    |        |

\* Add 5 mm bleed and cropmarks all around

1/8 1/4